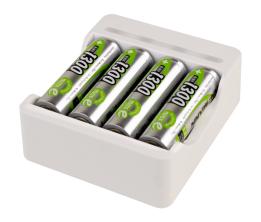

## ANSMANN Basic IV + 4× AA 1300mAh

Charger with USB input for 1-4 NiMH rechargeable batteries, size AA or AAA

## **Features**

- Charger with USB input for 1-4 NiMH rechargeable batteries, size AAA or AA
- incl. 4 AA 1300mAh rechargeable batteries
- incl. USB cable

- Time-controlled charging
- LED charge display
- Automatic charge current adaptation
- Reverse polarity protection